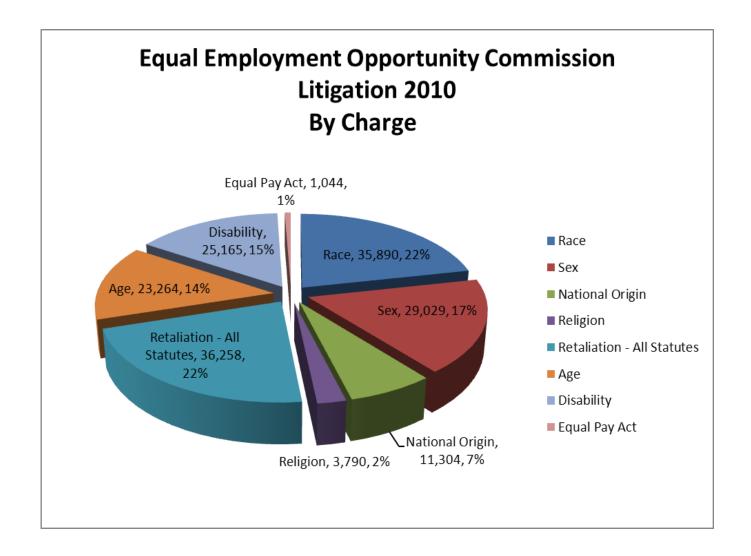

Included is a chart noting the rise in Equal Employment Opportunity Commission Charges from 2005-2010. Also included is a pie graph showing the Equal Employment Opportunity Commission Litigation 2010 by Charge.