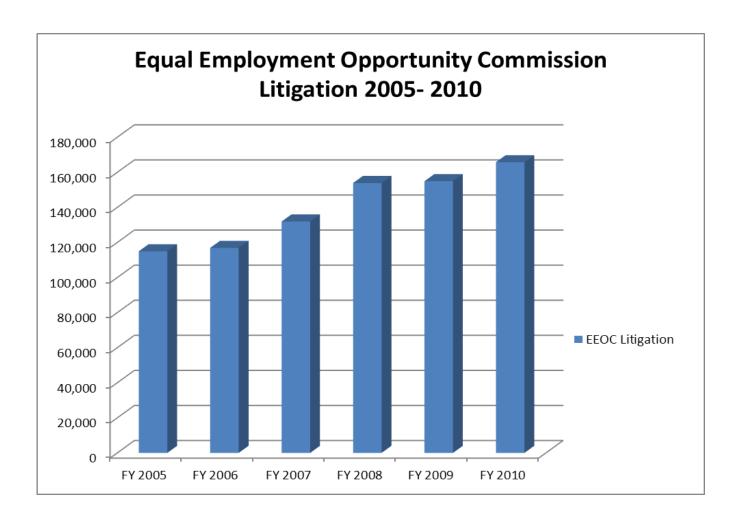

Included is a chart noting the rise in Equal Employment Opportunity Commission Charges from 2005-2010. Also included is a pie graph showing the Equal Employment Opportunity Commission Litigation 2010 by Charge.